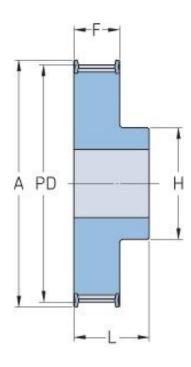

## **PHP 30-5M-15RSB**

| No. of teeth     | 30    |
|------------------|-------|
| Pitch diameter   | 47.75 |
| (mm)             |       |
| Outside diameter | 46.6  |
| (mm)             |       |
| Pulley type      | 1F    |
| Min. bore (mm)   | 6     |
| Max. bore (mm)   | 24    |
| Flange A (mm)    | 51    |
| Н                | 35    |
| F                | 20.5  |
| L                | 28    |
| Μ                | -     |
| Weight (kg)      | 0.3   |
|                  |       |