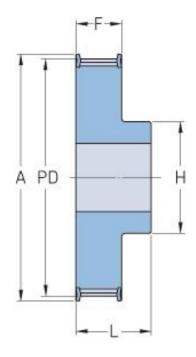

## PHP 32-5M-15RSB

| No. of teeth     | 32    |
|------------------|-------|
| Pitch diameter   | 50.93 |
| (mm)             |       |
| Outside diameter | 49.79 |
| (mm)             |       |
| Pulley type      | 1F    |
| Min. bore (mm)   | 8     |
| Max. bore (mm)   | 26    |
| Flange A (mm)    | 54    |
| Н                | 38    |
| F                | 20.5  |
| L                | 28    |
| M                | -     |
| Weight (kg)      | 0.35  |