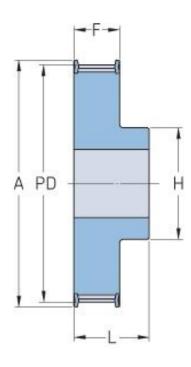

## **PHP 36-5M-15RSB**

| 36    |
|-------|
| 57.3  |
|       |
| 56.16 |
|       |
| 1F    |
| 8     |
| 26    |
| 60    |
| 38    |
| 20.5  |
| 28    |
| -     |
| 0.52  |
|       |

® SKF is a registered trademark of the SKF Group
© SKF Group 2012
The contents of this publication are the copyright of the publisher and may not be reproduced (even extracts) unless prior written permission is granted. Every care has been taken to ensure the accuracy of the information contained in this publication but no liability can be accepted for any loss or damage whether direct, indirect or consequential arising out of the use of the information contained herein.