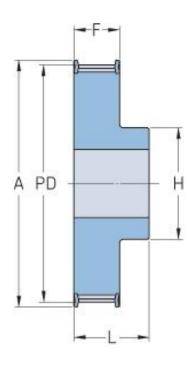

## **PHP 40-5M-15RSB**

| 40    |
|-------|
| 63.66 |
|       |
| 62.52 |
|       |
| 1F    |
| 8     |
| 26    |
| 71    |
| 38    |
| 20.5  |
| 28    |
| -     |
| 0.43  |
|       |

® SKF is a registered trademark of the SKF Group
© SKF Group 2012
The contents of this publication are the copyright of the publisher and may not be reproduced (even extracts) unless prior written permission is granted. Every care has been taken to ensure the accuracy of the information contained in this publication but no liability can be accepted for any loss or damage whether direct, indirect or consequential arising out of the use of the information contained herein.