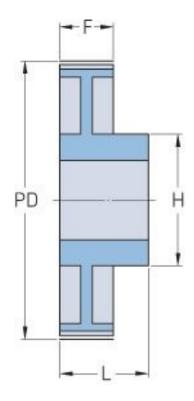

## PHP 44-5M-15RSB

| No. of teeth     | 44    |
|------------------|-------|
| Pitch diameter   | 70.03 |
| (mm)             |       |
| Outside diameter | 68.89 |
| (mm)             |       |
| Pulley type      | 2     |
| Min. bore (mm)   | 8     |
| Max. bore (mm)   | 26    |
| Flange A (mm)    | -     |
| Н                | 38    |
| F                | 20.5  |
| L                | 30    |
| М                | -     |
| Weight (kg)      | 0.23  |