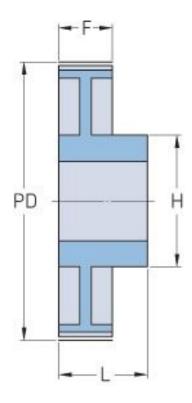

## PHP 48-5M-15RSB

| No. of teeth     | 48    |
|------------------|-------|
| Pitch diameter   | 76.39 |
| (mm)             |       |
| Outside diameter | 75.25 |
| (mm)             |       |
| Pulley type      | 2     |
| Min. bore (mm)   | 8     |
| Max. bore (mm)   | 26    |
| Flange A (mm)    | -     |
| Н                | 38    |
| F                | 20.5  |
| L                | 30    |
| М                | -     |
| Weight (kg)      | 0.19  |