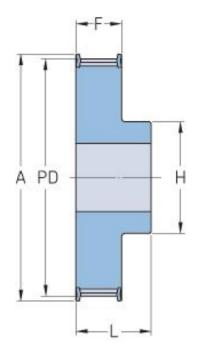

## PHP 12-5M-25RSB

| No. of teeth     | 12    |
|------------------|-------|
| Pitch diameter   | 19.1  |
| (mm)             |       |
| Outside diameter | 17.96 |
| (mm)             |       |
| Pulley type      | 1F    |
| Min. bore (mm)   | 4     |
| Max. bore (mm)   | 8     |
| Flange A (mm)    | 25    |
| Н                | 13    |
| F                | 30.5  |
| L                | 36    |
| М                | 5.5   |
| Weight (kg)      | 0.05  |