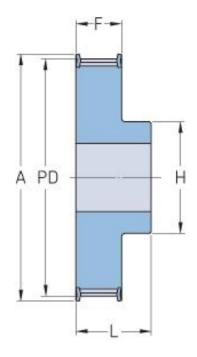

## PHP 22-8M-30RSB

| No. of teeth     | 22    |
|------------------|-------|
| Pitch diameter   | 56.02 |
| (mm)             |       |
| Outside diameter | 54.65 |
| (mm)             |       |
| Pulley type      | 1F    |
| Min. bore (mm)   | 12    |
| Max. bore (mm)   | 29    |
| Flange A (mm)    | 65    |
| Н                | 43    |
| F                | 38    |
| L                | 48    |
| Weight (kg)      | 0.69  |