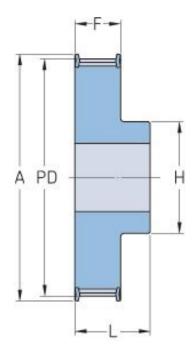

## PHP 40-8M-50RSB

| No. of teeth     | 40     |
|------------------|--------|
| Pitch diameter   | 101.86 |
| (mm)             |        |
| Outside diameter | 100.49 |
| (mm)             |        |
| Pulley type      | 1F     |
| Min. bore (mm)   | 18     |
| Max. bore (mm)   | 50     |
| Flange A (mm)    | 110    |
| Н                | 75     |
| F                | 60     |
| L                | 70     |
| Weight (kg)      | 3.5    |