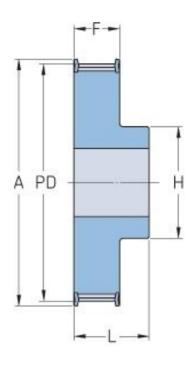

## **PHP 48-8M-50RSB**

| No. of teeth     | 48     |
|------------------|--------|
| Pitch diameter   | 122.23 |
| (mm)             |        |
| Outside diameter | 120.86 |
| (mm)             |        |
| Pulley type      | 1F     |
| Min. bore (mm)   | 18     |
| Max. bore (mm)   | 54     |
| Flange A (mm)    | 131    |
| Н                | 80     |
| F                | 60     |
| L                | 70     |
| Weight (kg)      | 4.3    |
|                  |        |