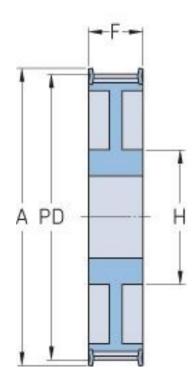

## PHP 56-8M-50RSB

| No. of teeth     | 56     |
|------------------|--------|
| Pitch diameter   | 142.6  |
| (mm)             |        |
| Outside diameter | 141.23 |
| (mm)             |        |
| Pulley type      | 7F     |
| Min. bore (mm)   | 18     |
| Max. bore (mm)   | 60     |
| Flange A (mm)    | 151    |
| Н                | 90     |
| F                | 60     |
| L                | 60     |
| Weight (kg)      | 5      |