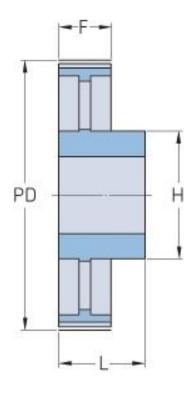

## PHP 112-14M-40RSB

| No. of teeth     | 112    |
|------------------|--------|
| Pitch diameter   | 499.11 |
| (mm)             |        |
| Outside diameter | 496.32 |
| (mm)             |        |
| Pulley type      | 5      |
| Min. bore (mm)   | 28     |
| Max. bore (mm)   | 82     |
| Flange A (mm)    | -      |
| Н                | 135    |
| F                | 54     |
| L                | 69     |
| Weight (kg)      | 26.7   |