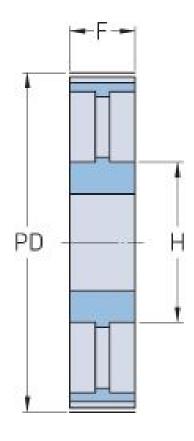

## PHP 112-14M-55RSB

| No. of teeth     | 112    |
|------------------|--------|
| Pitch diameter   | 499.11 |
| (mm)             |        |
| Outside diameter | 496.32 |
| (mm)             |        |
| Pulley type      | 3      |
| Min. bore (mm)   | 28     |
| Max. bore (mm)   | 82     |
| Flange A (mm)    | -      |
| Н                | 135    |
| F                | 70     |
| L                | 70     |
| Weight (kg)      | 29.5   |