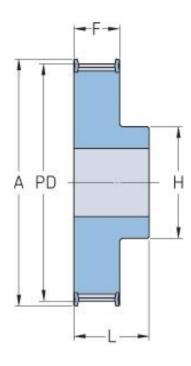

## PHP 40-14M-85RSB

| No. of teeth     | 40     |
|------------------|--------|
| Pitch diameter   | 178.25 |
| (mm)             |        |
| Outside diameter | 175.49 |
| (mm)             |        |
| Pulley type      | 1F     |
| Min. bore (mm)   | 32     |
| Max. bore (mm)   | 90     |
| Flange A (mm)    | 188    |
| Н                | 135    |
| F                | 102    |
| L                | 117    |
| Weight (kg)      | 17.1   |
|                  |        |