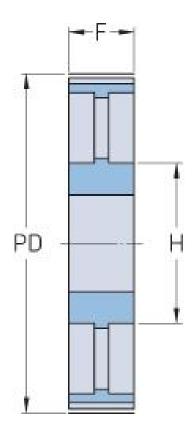

## PHP 112-14M-115RSB

| No. of teeth     | 112    |
|------------------|--------|
| Pitch diameter   | 499.11 |
| (mm)             |        |
| Outside diameter | 496.32 |
| (mm)             |        |
| Pulley type      | 3      |
| Min. bore (mm)   | 32     |
| Max. bore (mm)   | 90     |
| Flange A (mm)    | -      |
| Н                | 150    |
| F                | 133    |
| L                | 133    |
| Weight (kg)      | 54.4   |