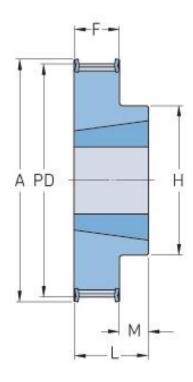

## PHP 34-5M-15TB

| No. of teeth           | 34    |
|------------------------|-------|
| Pitch diameter<br>(mm) | 54.11 |
| Outside diameter (mm)  | 52.97 |
| Pulley type            | 3F    |
| Bushing no.            | 1008  |
| Min. bore (mm)         | 9     |
| Max. bore (mm)         | 25    |
| Flange A (mm)          | 58    |
| Н                      | 43    |
| F                      | 20.5  |
| K                      | -     |
| L                      | 22    |
| М                      | 1.5   |
| Weight (kg)            | 0.19  |