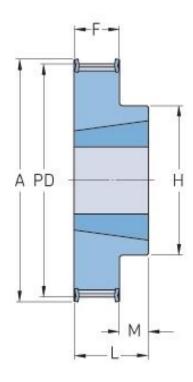

## PHP 40-5M-15TB

| No. of teeth           | 40    |
|------------------------|-------|
| Pitch diameter<br>(mm) | 63.66 |
| Outside diameter (mm)  | 62.52 |
| Pulley type            | 3F    |
| Bushing no.            | 1108  |
| Min. bore (mm)         | 9     |
| Max. bore (mm)         | 28    |
| Flange A (mm)          | 68    |
| Н                      | 52    |
| F                      | 20.5  |
| K                      | -     |
| L                      | 22    |
| М                      | 1.5   |
| Weight (kg)            | 0.31  |