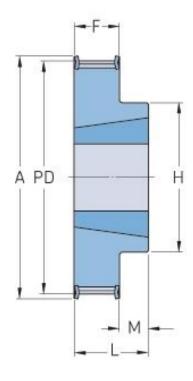

## PHP 44-5M-15TB

| No. of teeth           | 44    |
|------------------------|-------|
| Pitch diameter<br>(mm) | 70.03 |
| Outside diameter (mm)  | 68.89 |
| Pulley type            | 3F    |
| Bushing no.            | 1108  |
| Min. bore (mm)         | 9     |
| Max. bore (mm)         | 28    |
| Flange A (mm)          | 74    |
| Н                      | 54    |
| F                      | 20.5  |
| K                      | -     |
| L                      | 22    |
| М                      | 1.5   |
| Weight (kg)            | 0.4   |