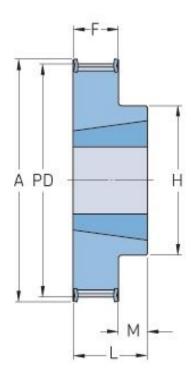

## PHP 48-5M-15TB

| No. of teeth           | 48    |
|------------------------|-------|
| Pitch diameter<br>(mm) | 76.39 |
| Outside diameter (mm)  | 75.25 |
| Pulley type            | 3F    |
| Bushing no.            | 1210  |
| Min. bore (mm)         | 11    |
| Max. bore (mm)         | 32    |
| Flange A (mm)          | 80    |
| Н                      | 64    |
| F                      | 20.5  |
| K                      | -     |
| L                      | 25    |
| М                      | 4.5   |
| Weight (kg)            | 0.45  |