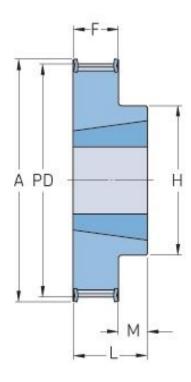

## PHP 56-5M-15TB

| No. of teeth           | 56    |
|------------------------|-------|
| Pitch diameter<br>(mm) | 89.13 |
| Outside diameter (mm)  | 87.99 |
| Pulley type            | 3F    |
| Bushing no.            | 1210  |
| Min. bore (mm)         | 11    |
| Max. bore (mm)         | 32    |
| Flange A (mm)          | 93    |
| Н                      | 70    |
| F                      | 20.5  |
| K                      | -     |
| L                      | 25    |
| М                      | 4.5   |
| Weight (kg)            | 0.67  |