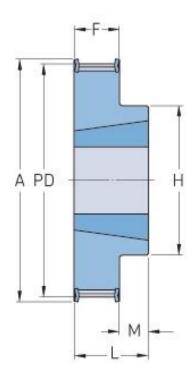

## PHP 64-5M-15TB

| No. of teeth           | 64     |
|------------------------|--------|
| Pitch diameter<br>(mm) | 101.86 |
| Outside diameter (mm)  | 100.72 |
| Pulley type            | 3F     |
| Bushing no.            | 1210   |
| Min. bore (mm)         | 11     |
| Max. bore (mm)         | 32     |
| Flange A (mm)          | 106    |
| Н                      | 78     |
| F                      | 20.5   |
| K                      | -      |
| L                      | 25     |
| М                      | 4.5    |
| Weight (kg)            | 0.96   |