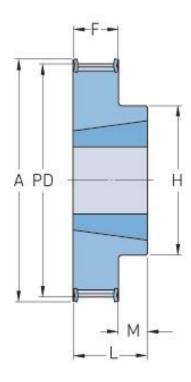

## PHP 80-5M-15TB

| No. of teeth           | 80     |
|------------------------|--------|
| Pitch diameter<br>(mm) | 127.32 |
| Outside diameter (mm)  | 126.18 |
| Pulley type            | 3F     |
| Bushing no.            | 1610   |
| Min. bore (mm)         | 14     |
| Max. bore (mm)         | 42     |
| Flange A (mm)          | 135    |
| Н                      | 92     |
| F                      | 20.5   |
| K                      | -      |
| L                      | 25     |
| М                      | 4.5    |
| Weight (kg)            | 1.57   |