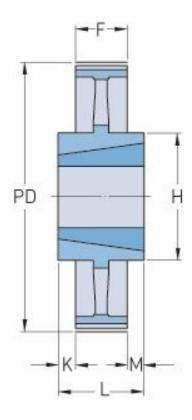

## PHP 150-5M-15TB

| No. of teeth     | 150    |
|------------------|--------|
| Pitch diameter   | 238.73 |
| (mm)             |        |
| Outside diameter | 237.51 |
| (mm)             |        |
| Pulley type      | 10     |
| Bushing no.      | 2012   |
| Min. bore (mm)   | 14     |
| Max. bore (mm)   | 50     |
| Flange A (mm)    | -      |
| Н                | 106    |
| F                | 20.5   |
| K                | 5.8    |
| L                | 32     |
| M                | 5.8    |
| Weight (kg)      | 4.5    |