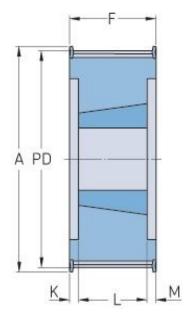

## PHP 40-14M-85TB

| No. of teeth           | 40     |
|------------------------|--------|
| Pitch diameter<br>(mm) | 178.25 |
| Outside diameter (mm)  | 175.49 |
| Pulley type            | 6F     |
| Bushing no.            | 3020   |
| Min. bore (mm)         | 25     |
| Max. bore (mm)         | 75     |
| Flange A (mm)          | 191    |
| Н                      | -      |
| F                      | 102    |
| K                      | 25.5   |
| L                      | 51     |
| М                      | 25.5   |
| Weight (kg)            | 8      |