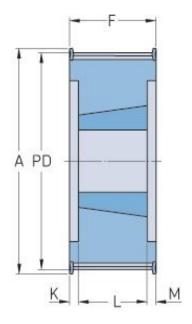

## PHP 42-14M-85TB

| No. of teeth           | 42     |
|------------------------|--------|
| Pitch diameter<br>(mm) | 181.17 |
| Outside diameter (mm)  | 184.37 |
| Pulley type            | 6F     |
| Bushing no.            | 3020   |
| Min. bore (mm)         | 25     |
| Max. bore (mm)         | 75     |
| Flange A (mm)          | 209    |
| Н                      | -      |
| F                      | 102    |
| K                      | 13     |
| L                      | 76     |
| М                      | 13     |
| Weight (kg)            | 9.9    |