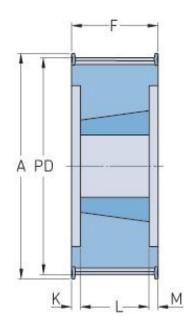

## PHP 44-14M-85TB

| No. of teeth             | 44     |
|--------------------------|--------|
| Pitch diameter<br>(mm)   | 196.08 |
| Outside diameter<br>(mm) | 193.28 |
| Pulley type              | 6F     |
| Bushing no.              | 3030   |
| Min. bore (mm)           | 25     |
| Max. bore (mm)           | 75     |
| Flange A (mm)            | 209    |
| Н                        | -      |
| F                        | 102    |
| К                        | 13     |
| L                        | 76     |
| М                        | 13     |
| Weight (kg)              | 11.8   |