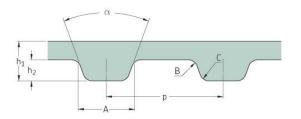

## PHG 1000-MXL-025

| No. of teeth      | 125  |
|-------------------|------|
| Pitch length (in) | 10   |
| Pitch length (mm) | 254  |
| h1 = Height (mm)  | 1.14 |
| h = Height (in)   | 0.04 |
| Width (mm)        | 6.35 |
| Width (in)        | 0.25 |