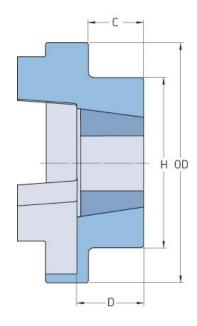

## PHE FRC180FTB

| Size                   | 180  |
|------------------------|------|
| Bushing no.            | 2517 |
| Nominal torque<br>(Nm) | 950  |
| Max torque (Nm)        | 2350 |
| Max speed (r/min)      | -    |
| Min. bore (mm)         | -    |
| Max. bore (mm)         | -    |
| Weight (kg)            | 5.5  |
| OD (mm)                | 180  |
| C (mm)                 | 34.5 |
| H (mm)                 | 125  |
| D (mm)                 | 46.5 |