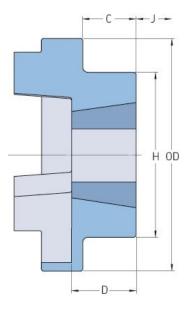

## PHE FRC280HTB

| Size                   | 280  |
|------------------------|------|
| Bushing no.            | 3525 |
| Nominal torque<br>(Nm) | 3150 |
| Max torque (Nm)        | 7200 |
| Weight (kg)            | 20   |
| OD (mm)                | 275  |
| C (mm)                 | 51   |
| H (mm)                 | 206  |
| D (mm)                 | 66.5 |