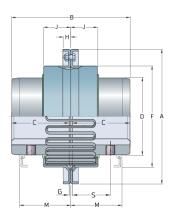

## PHE 1040TGVCOVER

| Size                     | 1040   |
|--------------------------|--------|
| Nominal torque<br>(lbft) | 183.65 |
| Nominal torque<br>(Nm)   | 249    |
| Min. bore (mm)           | 12     |
| Max speed (r/min)        | 6000   |
| Min. bore (in)           | 0.47   |
| Max. bore (mm)           | 44     |
| Max. bore (in)           | 1.73   |
| Weight (kg)              | 0.5    |
| Weight (lbs)             | 1.1    |