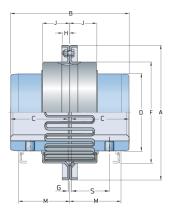

## PHE 1030TGRSB

| Size                     | 1030  |
|--------------------------|-------|
| Nominal torque<br>(lbft) | 109.9 |
| Nominal torque<br>(Nm)   | 149   |
| Min. bore (mm)           | 12    |
| Max speed (r/min)        | 6000  |
| Min. bore (in)           | 0.47  |
| Max. bore (mm)           | 36    |
| Max. bore (in)           | 1.42  |
| Weight (kg)              | 0.83  |
| Weight (lbs)             | 1.83  |