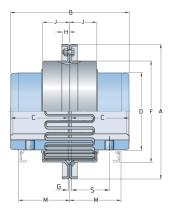

## PHE 1040TGRSB

| Size                     | 1040   |
|--------------------------|--------|
| Nominal torque<br>(lbft) | 183.65 |
| Nominal torque<br>(Nm)   | 249    |
| Min. bore (mm)           | 13     |
| Max speed (r/min)        | 4500   |
| Min. bore (in)           | 0.5    |
| Max. bore (mm)           | 43     |
| Max. bore (in)           | 1.69   |
| Weight (kg)              | 1.17   |
| Weight (lbs)             | 2.58   |