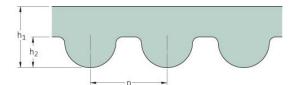

## PHG 1800-8M-30

| No. of teeth      | 225   |
|-------------------|-------|
| Pitch length (in) | 70.87 |
| Pitch length (mm) | 1800  |
| h1 = Height (mm)  | 5.6   |
| Width (mm)        | 30    |
| Sleeve (Y/N)      | N     |