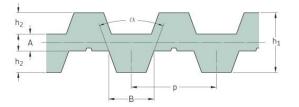

## PHG DB-T5-1030-S180

|  | No. of teeth      | 206   |
|--|-------------------|-------|
|  | Pitch length (in) | 40.55 |
|  | Pitch length (mm) | 1030  |
|  | h1 = Height (mm)  | 3.4   |
|  | Width (mm)        | 180   |
|  | Sleeve (Y/N)      | Y     |
|  |                   |       |