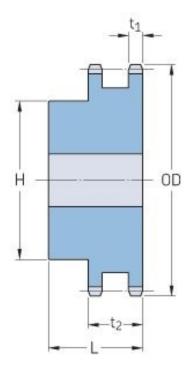

## PHS 40-2BH18

| Pitch P (in)   | 0.5  |
|----------------|------|
| No. of teeth   | 18   |
| Diameter (in)  | 3.14 |
| Min. bore (in) | 0.63 |
| Max. bore (in) | 1.5  |
| Hub H (in)     | 2.31 |
| Hub L (in)     | 1.5  |
| Weight (lbs)   | 1.92 |
|                |      |