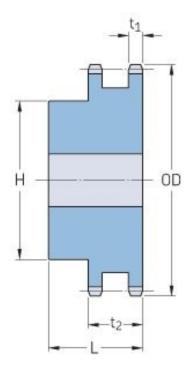

## PHS 50-2BH12

| Pitch P (in)   | 0.63 |
|----------------|------|
| No. of teeth   | 12   |
| Diameter (in)  | 2.71 |
| Min. bore (in) | 0.63 |
| Max. bore (in) | 1.13 |
| Hub H (in)     | 1.69 |
| Hub L (in)     | 1.75 |
| Weight (lbs)   | 1.25 |
|                |      |