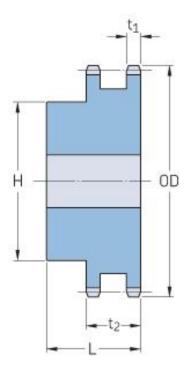

## PHS 50-2BH13

| Pitch P (in)   | 0.63 |
|----------------|------|
| No. of teeth   | 13   |
| Diameter (in)  | 2.91 |
| Min. bore (in) | 0.63 |
| Max. bore (in) | 1.94 |
| Hub H (in)     | 1.88 |
| Hub L (in)     | 1.75 |
| Weight (lbs)   | 1.56 |