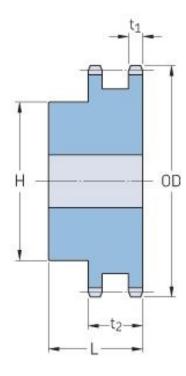

## PHS 50-2BH18

| Pitch P (in)   | 0.63 |
|----------------|------|
| No. of teeth   | 18   |
| Diameter (in)  | 3.92 |
| Min. bore (in) | 0.75 |
| Max. bore (in) | 1.94 |
| Hub H (in)     | 2.94 |
| Hub L (in)     | 1.75 |
| Weight (lbs)   | 3.58 |