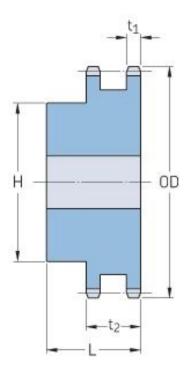

## PHS 50-2BH45

| Pitch P (in)   | 0.63 |
|----------------|------|
| No. of teeth   | 45   |
| Diameter (in)  | 9.31 |
| Min. bore (in) | 1.19 |
| Max. bore (in) | 2.75 |
| Hub H (in)     | 4    |
| Hub L (in)     | 2.13 |
| Weight (lbs)   | 20.3 |