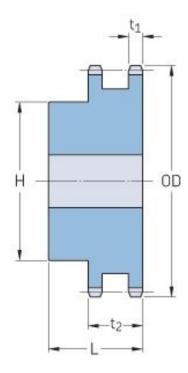

## PHS 60-2BH19

| Pitch P (in)   | 0.75 |
|----------------|------|
| No. of teeth   | 19   |
| Diameter (in)  | 4.95 |
| Min. bore (in) | 1    |
| Max. bore (in) | 2.5  |
| Hub H (in)     | 3.69 |
| Hub L (in)     | 2.13 |
| Weight (lbs)   | 7    |
|                | - /  |