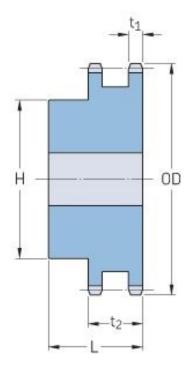

## PHS 60-2BH25

| Pitch P (in)   | 0.75  |
|----------------|-------|
| No. of teeth   | 25    |
| Diameter (in)  | 6.39  |
| Min. bore (in) | 1     |
| Max. bore (in) | 2.75  |
| Hub H (in)     | 4.25  |
| Hub L (in)     | 2.13  |
| Weight (lbs)   | 11.96 |
|                |       |