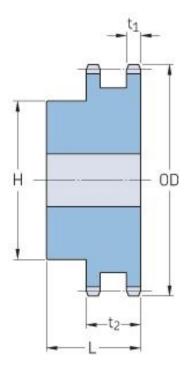

## PHS 60-2BH30

| Pitch P (in)   | 0.75  |
|----------------|-------|
| No. of teeth   | 30    |
| Diameter (in)  | 7.59  |
| Min. bore (in) | 1     |
| Max. bore (in) | 2.75  |
| Hub H (in)     | 4.25  |
| Hub L (in)     | 2.13  |
| Weight (lbs)   | 16.36 |