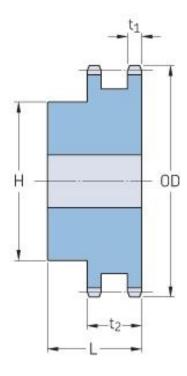

## PHS 100-2BH17

| Pitch P (in)   | 1.25 |
|----------------|------|
| No. of teeth   | 17   |
| Diameter (in)  | 7.44 |
| Min. bore (in) | 1.25 |
| Max. bore (in) | 3.5  |
| Hub H (in)     | 5.25 |
| Hub L (in)     | 3.13 |
| Weight (lbs)   | 23.1 |