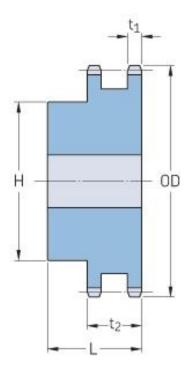

## PHS 100-2BH18

| Pitch P (in)   | 1.25 |
|----------------|------|
| No. of teeth   | 18   |
| Diameter (in)  | 7.84 |
| Min. bore (in) | 1.25 |
| Max. bore (in) | 3.5  |
| Hub H (in)     | 5.25 |
| Hub L (in)     | 3.13 |
| Weight (lbs)   | 25.4 |