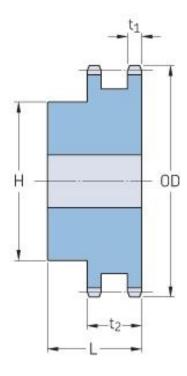

## PHS 100-2BH19

| Pitch P (in)   | 1.25 |
|----------------|------|
| No. of teeth   | 19   |
| Diameter (in)  | 8.24 |
| Min. bore (in) | 1.25 |
| Max. bore (in) | 3.75 |
| Hub H (in)     | 5.5  |
| Hub L (in)     | 3.38 |
| Weight (lbs)   | 29.6 |