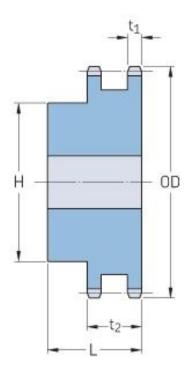

## PHS 100-2BH22

| Pitch P (in)   | 1.25 |
|----------------|------|
| No. of teeth   | 22   |
| Diameter (in)  | 9.44 |
| Min. bore (in) | 1.25 |
| Max. bore (in) | 3.75 |
| Hub H (in)     | 5.5  |
| Hub L (in)     | 3.38 |
| Weight (lbs)   | 38.4 |