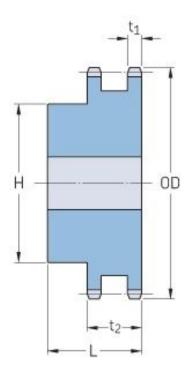

## PHS 120-2BH13

| Pitch P (in)   | 1.5  |
|----------------|------|
| No. of teeth   | 13   |
| Diameter (in)  | 6.99 |
| Min. bore (in) | 1.5  |
| Max. bore (in) | 3    |
| Hub H (in)     | 4.5  |
| Hub L (in)     | 3.75 |
| Weight (lbs)   | 21.1 |