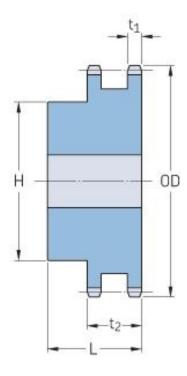

## PHS 120-2BH17

| Pitch P (in)   | 1.5  |
|----------------|------|
| No. of teeth   | 17   |
| Diameter (in)  | 8.92 |
| Min. bore (in) | 1.5  |
| Max. bore (in) | 3.5  |
| Hub H (in)     | 5.25 |
| Hub L (in)     | 3.75 |
| Weight (lbs)   | 36.9 |