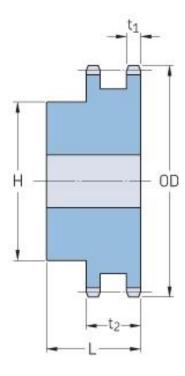

## PHS 40-2BH19

| Pitch P (in)   | 0.5  |
|----------------|------|
| No. of teeth   | 19   |
| Diameter (in)  | 3.3  |
| Min. bore (in) | 0.63 |
| Max. bore (in) | 1.75 |
| Hub H (in)     | 2.5  |
| Hub L (in)     | 1.5  |
| Weight (lbs)   | 2.22 |