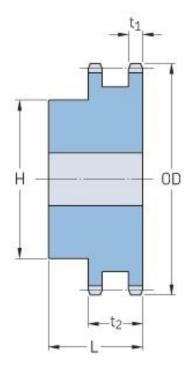

## PHS 60-2BH24

| Pitch P (in)   | 0.75  |
|----------------|-------|
| No. of teeth   | 24    |
| Diameter (in)  | 6.15  |
| Min. bore (in) | 1     |
| Max. bore (in) | 2.75  |
| Hub H (in)     | 4.25  |
| Hub L (in)     | 2.13  |
| Weight (lbs)   | 11.14 |
|                |       |